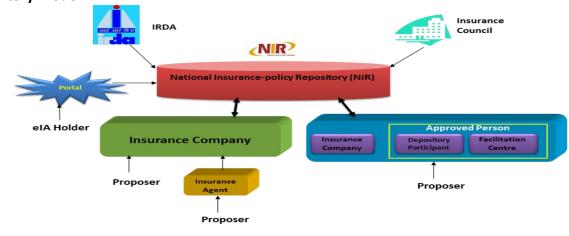

# **NSDL National Insurance Repository (NIR)**

The Guidelines on Insurance Repositories and electronic issuance of insurance policies issued by Insurance Regulatory and Development Authority of India (IRDAI) on 29<sup>th</sup> April, 2011 has paved way for holding of insurance policies in electronic form. The policies in electronic form will be held by entities called insurance repository. IRDAI has entrusted **NSDL Database Management Limited (NDML)**, which is wholly owned subsidiary of NSDL, to set up and manage repository of Insurance policies. NDML has named its insurance repository as "NSDL National Insurance Repository" (NIR).

In NIR the proposer will open an electronic insurance account (eIA) and the insurance company will credit the policies bought by the proposer in this account. Thus the proposer can view all the policies that he/she has purchased (both life and non-life) in his single eIA. It will do away with all the lacunae of holding the insurance policies in physical form. eIA will also facilitate common Know Your Customer (KYC) for eIA holder. The KYC done while opening an eIA will eliminate the need of repeated KYC of the same proposer every time an insurance policy is purchased.

#### **Approved Persons (AP)**

As per the clause 23, of the "Guidelines on Insurance repositories and electronic issuance of insurance policies", in order to discharge the services and obligations, an insurance repository may appoint any number of approved persons to represent it before policyholders."

M/s Canara Bank Securities Limited, a wholly owned subsidiary of Canara Bank has received licence from IRDA to act as AP. CBSL will act as an AP on behalf of Customer. Account will be free of cost to the Customers. All insurance policies can be stored in soft copy by the customers. The subject scheme is defined as per IRDA guidelines.