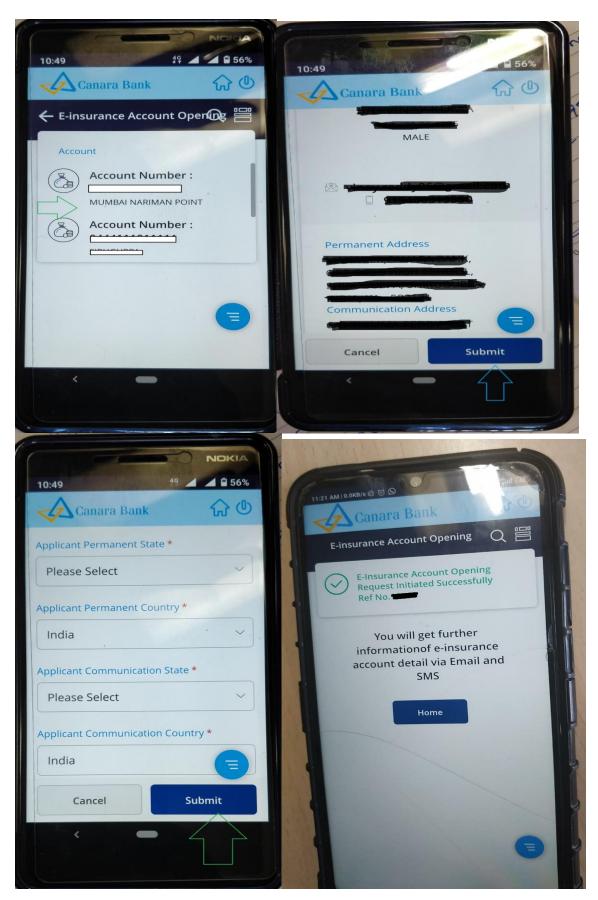

| Yes Maybe Later      Change Authrorize Person Detail |        |
| Applicant Permanent State *                               | Applicant Permanent Country *               | Applicant Communication State *                      |        |
| Please Select     V                                       | India                                       | Please Select                                        | $\sim$ |
| Applicant Communication Country *                         |                                             | Cancel Submit                                        | -      |
| THE AM I BORRE STORE<br>Camara Ban<br>E-insurance Account | opening Q<br>ount Opening<br>d Successfully |                                                      |        |

#### PROCESS FLOW – MOBILE BANKING





\*\*\*\*