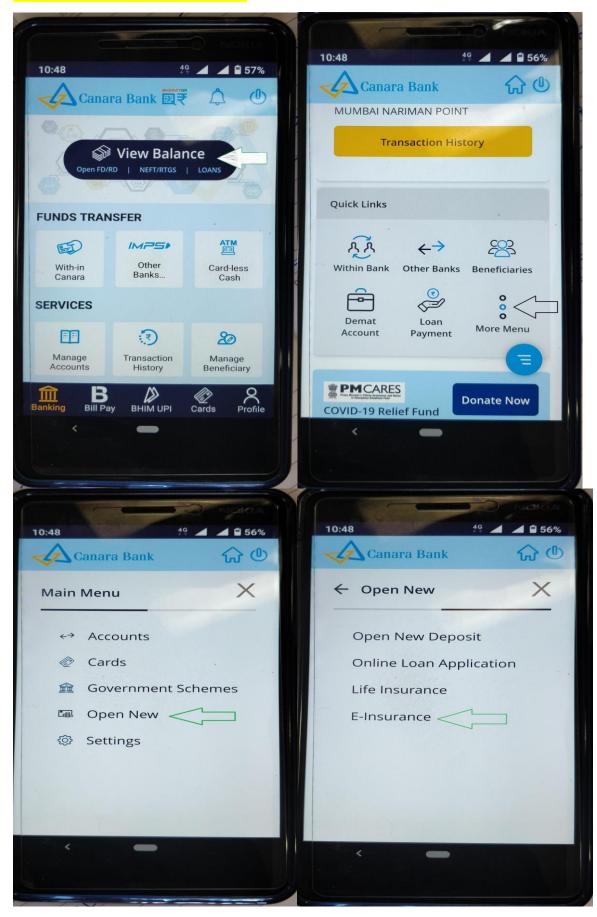

| Yes Maybe Later      Change Authrorize Person Detail |        |
| Applicant Permanent State *                               | Applicant Permanent Country *               | Applicant Communication State *                      |        |
| Please Select     V                                       | India                                       | Please Select                                        | $\sim$ |
| Applicant Communication Country *                         |                                             | Cancel Submit                                        | -      |
| THE AM I BORRE STORE<br>Camara Ban<br>E-insurance Account | opening Q<br>ount Opening<br>d Successfully |                                                      |        |

#### PROCESS FLOW – MOBILE BANKING





\*\*\*\*